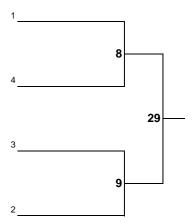

# 2016 National International School Taekwondo Championships

| No. | No. | A) | POOMS    | SAE INDIVIDUAL               |                                                                                                                                                                                                                                                                                                                                                                                                                                                                                                                                                                                                                                                                                                                                                                                                                                                                                                                                                                                                                                                                                                                                                                                                                                                                                                                                                                                                                                                                                                                                                                                                                                                                                                                                                                                                                                                                                                                                                                                                                                                                                                                                |       |
|-----|-----|----|----------|------------------------------|--------------------------------------------------------------------------------------------------------------------------------------------------------------------------------------------------------------------------------------------------------------------------------------------------------------------------------------------------------------------------------------------------------------------------------------------------------------------------------------------------------------------------------------------------------------------------------------------------------------------------------------------------------------------------------------------------------------------------------------------------------------------------------------------------------------------------------------------------------------------------------------------------------------------------------------------------------------------------------------------------------------------------------------------------------------------------------------------------------------------------------------------------------------------------------------------------------------------------------------------------------------------------------------------------------------------------------------------------------------------------------------------------------------------------------------------------------------------------------------------------------------------------------------------------------------------------------------------------------------------------------------------------------------------------------------------------------------------------------------------------------------------------------------------------------------------------------------------------------------------------------------------------------------------------------------------------------------------------------------------------------------------------------------------------------------------------------------------------------------------------------|-------|
| _   | _   |    |          |                              |                                                                                                                                                                                                                                                                                                                                                                                                                                                                                                                                                                                                                                                                                                                                                                                                                                                                                                                                                                                                                                                                                                                                                                                                                                                                                                                                                                                                                                                                                                                                                                                                                                                                                                                                                                                                                                                                                                                                                                                                                                                                                                                                |       |
| Α   | 1   | 1  |          | Male Yellow 8 Belt           | Tarrick and the state of the st | <br>1 |
|     |     |    | _ 1      | Reyaansh Patil               | Global Indian International School                                                                                                                                                                                                                                                                                                                                                                                                                                                                                                                                                                                                                                                                                                                                                                                                                                                                                                                                                                                                                                                                                                                                                                                                                                                                                                                                                                                                                                                                                                                                                                                                                                                                                                                                                                                                                                                                                                                                                                                                                                                                                             |       |
|     |     |    |          |                              |                                                                                                                                                                                                                                                                                                                                                                                                                                                                                                                                                                                                                                                                                                                                                                                                                                                                                                                                                                                                                                                                                                                                                                                                                                                                                                                                                                                                                                                                                                                                                                                                                                                                                                                                                                                                                                                                                                                                                                                                                                                                                                                                |       |
|     | •   | _  | 0        | Mala Vallace 7 Dali          |                                                                                                                                                                                                                                                                                                                                                                                                                                                                                                                                                                                                                                                                                                                                                                                                                                                                                                                                                                                                                                                                                                                                                                                                                                                                                                                                                                                                                                                                                                                                                                                                                                                                                                                                                                                                                                                                                                                                                                                                                                                                                                                                |       |
| Α   | 2   | 2  |          | Male Yellow 7 Belt           | Cinggrand American Cabasi                                                                                                                                                                                                                                                                                                                                                                                                                                                                                                                                                                                                                                                                                                                                                                                                                                                                                                                                                                                                                                                                                                                                                                                                                                                                                                                                                                                                                                                                                                                                                                                                                                                                                                                                                                                                                                                                                                                                                                                                                                                                                                      | 1     |
|     |     |    | 1        | Vayun Mathur                 | Singapore American School                                                                                                                                                                                                                                                                                                                                                                                                                                                                                                                                                                                                                                                                                                                                                                                                                                                                                                                                                                                                                                                                                                                                                                                                                                                                                                                                                                                                                                                                                                                                                                                                                                                                                                                                                                                                                                                                                                                                                                                                                                                                                                      |       |
|     |     |    |          |                              |                                                                                                                                                                                                                                                                                                                                                                                                                                                                                                                                                                                                                                                                                                                                                                                                                                                                                                                                                                                                                                                                                                                                                                                                                                                                                                                                                                                                                                                                                                                                                                                                                                                                                                                                                                                                                                                                                                                                                                                                                                                                                                                                |       |
| Α   | 3   | 3  | Sonior   | Male Green 6 Belt            |                                                                                                                                                                                                                                                                                                                                                                                                                                                                                                                                                                                                                                                                                                                                                                                                                                                                                                                                                                                                                                                                                                                                                                                                                                                                                                                                                                                                                                                                                                                                                                                                                                                                                                                                                                                                                                                                                                                                                                                                                                                                                                                                | 1     |
| ^   | 3   | 3  | 1        | Adam Easton                  | United World College - Southeast Asia (East)                                                                                                                                                                                                                                                                                                                                                                                                                                                                                                                                                                                                                                                                                                                                                                                                                                                                                                                                                                                                                                                                                                                                                                                                                                                                                                                                                                                                                                                                                                                                                                                                                                                                                                                                                                                                                                                                                                                                                                                                                                                                                   | -     |
|     |     |    |          | Addin Edition                | Office World College Codulicast / Isla (East)                                                                                                                                                                                                                                                                                                                                                                                                                                                                                                                                                                                                                                                                                                                                                                                                                                                                                                                                                                                                                                                                                                                                                                                                                                                                                                                                                                                                                                                                                                                                                                                                                                                                                                                                                                                                                                                                                                                                                                                                                                                                                  |       |
|     |     |    |          |                              |                                                                                                                                                                                                                                                                                                                                                                                                                                                                                                                                                                                                                                                                                                                                                                                                                                                                                                                                                                                                                                                                                                                                                                                                                                                                                                                                                                                                                                                                                                                                                                                                                                                                                                                                                                                                                                                                                                                                                                                                                                                                                                                                |       |
| Α   | 4   | 4  | Sonior   | Male Red 2 Belt              |                                                                                                                                                                                                                                                                                                                                                                                                                                                                                                                                                                                                                                                                                                                                                                                                                                                                                                                                                                                                                                                                                                                                                                                                                                                                                                                                                                                                                                                                                                                                                                                                                                                                                                                                                                                                                                                                                                                                                                                                                                                                                                                                | 1     |
| ^   | 4   | 4  | 1        | Vincenzo Ryo Tejawinata      | Singapore American School                                                                                                                                                                                                                                                                                                                                                                                                                                                                                                                                                                                                                                                                                                                                                                                                                                                                                                                                                                                                                                                                                                                                                                                                                                                                                                                                                                                                                                                                                                                                                                                                                                                                                                                                                                                                                                                                                                                                                                                                                                                                                                      | _     |
|     |     |    |          | VIIICEIIZO NYO Tejawiilata   | Singapore American School                                                                                                                                                                                                                                                                                                                                                                                                                                                                                                                                                                                                                                                                                                                                                                                                                                                                                                                                                                                                                                                                                                                                                                                                                                                                                                                                                                                                                                                                                                                                                                                                                                                                                                                                                                                                                                                                                                                                                                                                                                                                                                      |       |
|     |     |    |          |                              |                                                                                                                                                                                                                                                                                                                                                                                                                                                                                                                                                                                                                                                                                                                                                                                                                                                                                                                                                                                                                                                                                                                                                                                                                                                                                                                                                                                                                                                                                                                                                                                                                                                                                                                                                                                                                                                                                                                                                                                                                                                                                                                                |       |
| Α   | 5   | 5  | Senior   | Male Red 1 Belt              |                                                                                                                                                                                                                                                                                                                                                                                                                                                                                                                                                                                                                                                                                                                                                                                                                                                                                                                                                                                                                                                                                                                                                                                                                                                                                                                                                                                                                                                                                                                                                                                                                                                                                                                                                                                                                                                                                                                                                                                                                                                                                                                                | 1     |
| ,,  |     | Ŭ  | 1        | Torsai Abraham Kiernan       | Singapore Amercian School                                                                                                                                                                                                                                                                                                                                                                                                                                                                                                                                                                                                                                                                                                                                                                                                                                                                                                                                                                                                                                                                                                                                                                                                                                                                                                                                                                                                                                                                                                                                                                                                                                                                                                                                                                                                                                                                                                                                                                                                                                                                                                      |       |
|     |     |    | <u> </u> | Toroal / Ibrariam Nioman     | Cingapore / interesan Concer                                                                                                                                                                                                                                                                                                                                                                                                                                                                                                                                                                                                                                                                                                                                                                                                                                                                                                                                                                                                                                                                                                                                                                                                                                                                                                                                                                                                                                                                                                                                                                                                                                                                                                                                                                                                                                                                                                                                                                                                                                                                                                   |       |
|     |     |    |          |                              |                                                                                                                                                                                                                                                                                                                                                                                                                                                                                                                                                                                                                                                                                                                                                                                                                                                                                                                                                                                                                                                                                                                                                                                                                                                                                                                                                                                                                                                                                                                                                                                                                                                                                                                                                                                                                                                                                                                                                                                                                                                                                                                                |       |
| С   | 1   | 6  | Senior   | Male Poom Belt               |                                                                                                                                                                                                                                                                                                                                                                                                                                                                                                                                                                                                                                                                                                                                                                                                                                                                                                                                                                                                                                                                                                                                                                                                                                                                                                                                                                                                                                                                                                                                                                                                                                                                                                                                                                                                                                                                                                                                                                                                                                                                                                                                | 5     |
| Ū   | •   | J  | 1        | Elliot Blanckeart            | St Joseph's Institution International                                                                                                                                                                                                                                                                                                                                                                                                                                                                                                                                                                                                                                                                                                                                                                                                                                                                                                                                                                                                                                                                                                                                                                                                                                                                                                                                                                                                                                                                                                                                                                                                                                                                                                                                                                                                                                                                                                                                                                                                                                                                                          |       |
|     |     |    | 2        | Joshua Maxwell Wai Hin Chiew | United World College - Southeast Asia (Dover)                                                                                                                                                                                                                                                                                                                                                                                                                                                                                                                                                                                                                                                                                                                                                                                                                                                                                                                                                                                                                                                                                                                                                                                                                                                                                                                                                                                                                                                                                                                                                                                                                                                                                                                                                                                                                                                                                                                                                                                                                                                                                  |       |
|     |     |    | 3        | Mika Thammatat Wohland       | German European School Singapore                                                                                                                                                                                                                                                                                                                                                                                                                                                                                                                                                                                                                                                                                                                                                                                                                                                                                                                                                                                                                                                                                                                                                                                                                                                                                                                                                                                                                                                                                                                                                                                                                                                                                                                                                                                                                                                                                                                                                                                                                                                                                               |       |
|     |     |    | 4        | Raunak Dua                   | Singapore Amercian School                                                                                                                                                                                                                                                                                                                                                                                                                                                                                                                                                                                                                                                                                                                                                                                                                                                                                                                                                                                                                                                                                                                                                                                                                                                                                                                                                                                                                                                                                                                                                                                                                                                                                                                                                                                                                                                                                                                                                                                                                                                                                                      |       |
|     |     |    | 5        | Yi-Ren Amadou Tay Weaks      | Singapore American School                                                                                                                                                                                                                                                                                                                                                                                                                                                                                                                                                                                                                                                                                                                                                                                                                                                                                                                                                                                                                                                                                                                                                                                                                                                                                                                                                                                                                                                                                                                                                                                                                                                                                                                                                                                                                                                                                                                                                                                                                                                                                                      |       |
|     |     |    | <u> </u> | -                            | 1 2 1                                                                                                                                                                                                                                                                                                                                                                                                                                                                                                                                                                                                                                                                                                                                                                                                                                                                                                                                                                                                                                                                                                                                                                                                                                                                                                                                                                                                                                                                                                                                                                                                                                                                                                                                                                                                                                                                                                                                                                                                                                                                                                                          | <br>  |
|     |     |    |          |                              |                                                                                                                                                                                                                                                                                                                                                                                                                                                                                                                                                                                                                                                                                                                                                                                                                                                                                                                                                                                                                                                                                                                                                                                                                                                                                                                                                                                                                                                                                                                                                                                                                                                                                                                                                                                                                                                                                                                                                                                                                                                                                                                                |       |
| Α   | 6   | 7  | Senior   | Female Blue 4 Belt           |                                                                                                                                                                                                                                                                                                                                                                                                                                                                                                                                                                                                                                                                                                                                                                                                                                                                                                                                                                                                                                                                                                                                                                                                                                                                                                                                                                                                                                                                                                                                                                                                                                                                                                                                                                                                                                                                                                                                                                                                                                                                                                                                | 1     |
|     |     |    | 1        | Sutreeya Maloney             | Singapore American School                                                                                                                                                                                                                                                                                                                                                                                                                                                                                                                                                                                                                                                                                                                                                                                                                                                                                                                                                                                                                                                                                                                                                                                                                                                                                                                                                                                                                                                                                                                                                                                                                                                                                                                                                                                                                                                                                                                                                                                                                                                                                                      |       |
|     |     |    |          | •                            |                                                                                                                                                                                                                                                                                                                                                                                                                                                                                                                                                                                                                                                                                                                                                                                                                                                                                                                                                                                                                                                                                                                                                                                                                                                                                                                                                                                                                                                                                                                                                                                                                                                                                                                                                                                                                                                                                                                                                                                                                                                                                                                                | <br>  |
|     |     |    |          |                              |                                                                                                                                                                                                                                                                                                                                                                                                                                                                                                                                                                                                                                                                                                                                                                                                                                                                                                                                                                                                                                                                                                                                                                                                                                                                                                                                                                                                                                                                                                                                                                                                                                                                                                                                                                                                                                                                                                                                                                                                                                                                                                                                |       |
| Α   | 7   | 8  | Senior   | Female Blue 3 Belt           |                                                                                                                                                                                                                                                                                                                                                                                                                                                                                                                                                                                                                                                                                                                                                                                                                                                                                                                                                                                                                                                                                                                                                                                                                                                                                                                                                                                                                                                                                                                                                                                                                                                                                                                                                                                                                                                                                                                                                                                                                                                                                                                                | 3     |
|     |     |    | 1        | Arielle Xuan Peddell         | St Joseph's Institution International                                                                                                                                                                                                                                                                                                                                                                                                                                                                                                                                                                                                                                                                                                                                                                                                                                                                                                                                                                                                                                                                                                                                                                                                                                                                                                                                                                                                                                                                                                                                                                                                                                                                                                                                                                                                                                                                                                                                                                                                                                                                                          |       |
|     |     |    | 2        | Gabrielle Hue                | Lycee Francais De Singapore                                                                                                                                                                                                                                                                                                                                                                                                                                                                                                                                                                                                                                                                                                                                                                                                                                                                                                                                                                                                                                                                                                                                                                                                                                                                                                                                                                                                                                                                                                                                                                                                                                                                                                                                                                                                                                                                                                                                                                                                                                                                                                    |       |
|     |     |    | 3        | Phoebe Schulz                | Singapore American School                                                                                                                                                                                                                                                                                                                                                                                                                                                                                                                                                                                                                                                                                                                                                                                                                                                                                                                                                                                                                                                                                                                                                                                                                                                                                                                                                                                                                                                                                                                                                                                                                                                                                                                                                                                                                                                                                                                                                                                                                                                                                                      |       |
|     |     |    |          |                              |                                                                                                                                                                                                                                                                                                                                                                                                                                                                                                                                                                                                                                                                                                                                                                                                                                                                                                                                                                                                                                                                                                                                                                                                                                                                                                                                                                                                                                                                                                                                                                                                                                                                                                                                                                                                                                                                                                                                                                                                                                                                                                                                |       |
|     |     |    |          |                              |                                                                                                                                                                                                                                                                                                                                                                                                                                                                                                                                                                                                                                                                                                                                                                                                                                                                                                                                                                                                                                                                                                                                                                                                                                                                                                                                                                                                                                                                                                                                                                                                                                                                                                                                                                                                                                                                                                                                                                                                                                                                                                                                |       |
| Α   | 8   | 9  | Senior   | Female Red 2 Belt            |                                                                                                                                                                                                                                                                                                                                                                                                                                                                                                                                                                                                                                                                                                                                                                                                                                                                                                                                                                                                                                                                                                                                                                                                                                                                                                                                                                                                                                                                                                                                                                                                                                                                                                                                                                                                                                                                                                                                                                                                                                                                                                                                | 1     |
|     |     |    | 1        | Naomi Trevatt                | Canadian International School                                                                                                                                                                                                                                                                                                                                                                                                                                                                                                                                                                                                                                                                                                                                                                                                                                                                                                                                                                                                                                                                                                                                                                                                                                                                                                                                                                                                                                                                                                                                                                                                                                                                                                                                                                                                                                                                                                                                                                                                                                                                                                  |       |
|     |     |    |          |                              |                                                                                                                                                                                                                                                                                                                                                                                                                                                                                                                                                                                                                                                                                                                                                                                                                                                                                                                                                                                                                                                                                                                                                                                                                                                                                                                                                                                                                                                                                                                                                                                                                                                                                                                                                                                                                                                                                                                                                                                                                                                                                                                                |       |
|     |     |    |          |                              |                                                                                                                                                                                                                                                                                                                                                                                                                                                                                                                                                                                                                                                                                                                                                                                                                                                                                                                                                                                                                                                                                                                                                                                                                                                                                                                                                                                                                                                                                                                                                                                                                                                                                                                                                                                                                                                                                                                                                                                                                                                                                                                                |       |
| Α   | 9   | 10 | Senior   | Female Red 1 Belt            |                                                                                                                                                                                                                                                                                                                                                                                                                                                                                                                                                                                                                                                                                                                                                                                                                                                                                                                                                                                                                                                                                                                                                                                                                                                                                                                                                                                                                                                                                                                                                                                                                                                                                                                                                                                                                                                                                                                                                                                                                                                                                                                                | <br>2 |
|     |     |    | 1        | Kitty Loh Yi Fei             | St Joseph's Institution International                                                                                                                                                                                                                                                                                                                                                                                                                                                                                                                                                                                                                                                                                                                                                                                                                                                                                                                                                                                                                                                                                                                                                                                                                                                                                                                                                                                                                                                                                                                                                                                                                                                                                                                                                                                                                                                                                                                                                                                                                                                                                          |       |
|     |     |    | 2        | Shreya Trikha                | Global Indian International School                                                                                                                                                                                                                                                                                                                                                                                                                                                                                                                                                                                                                                                                                                                                                                                                                                                                                                                                                                                                                                                                                                                                                                                                                                                                                                                                                                                                                                                                                                                                                                                                                                                                                                                                                                                                                                                                                                                                                                                                                                                                                             |       |
|     |     |    |          |                              |                                                                                                                                                                                                                                                                                                                                                                                                                                                                                                                                                                                                                                                                                                                                                                                                                                                                                                                                                                                                                                                                                                                                                                                                                                                                                                                                                                                                                                                                                                                                                                                                                                                                                                                                                                                                                                                                                                                                                                                                                                                                                                                                | <br>  |